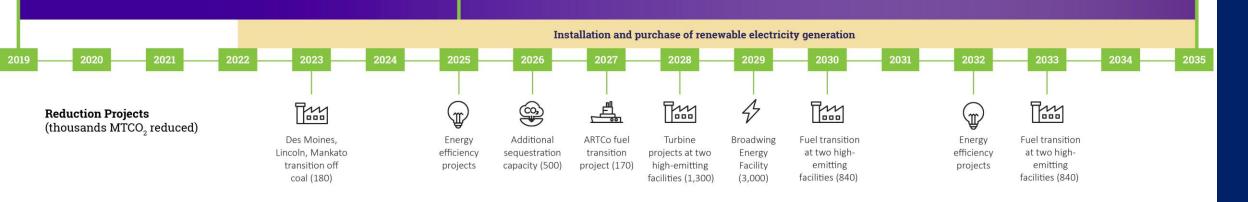

### Projected Scope 1 + 2 GHG Reduction Glidepath and Timeline

2019 Baseline

We have investigated a broad range of technologies and solutions and developed a plan to guide our efforts toward achieving our Scope 1 + 2 GHG reduction target. This glidepath is an estimate and subject to change depending on a variety of factors, including emerging technologies, regulatory and policy changes, and permitting processes.

> Strive 35 Goal: 25% GHG reduction

**Interim Goal:** 

1.5% GHG reduction

Ø