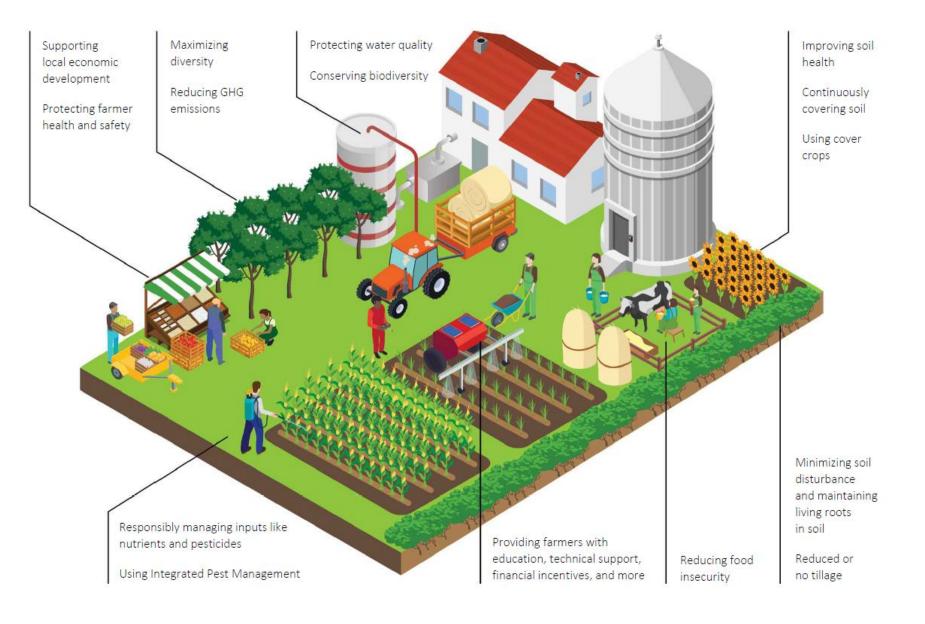

## Enhancing Food Security

As a key component of the global food system, ADM has a critical role to play in safeguarding food security. As we strive to meet our purpose to unlock the power of nature to enrich the quality of life, we recognize the importance of working with growers across our vast supply chains. Resilient farms can support economic development while reducing environmental impacts and protecting our food supply to meet the needs of a growing global population.